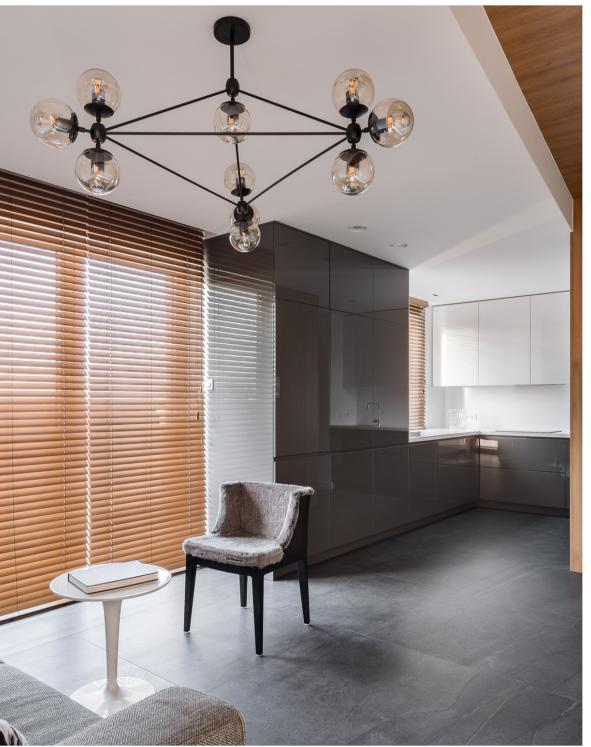

### Wooden blinds

Made to measure wooden Venetian window blinds allow you to adjust lighting levels instantly by changing the angle of the slat. We have a wide selection of colours and styles and slats are available in 25mm, 35mm, 50mm & 63mm and in your choice of aluminium (full range of colours), aluminium wood effect. Wooden Venetians are available with or without tapes.