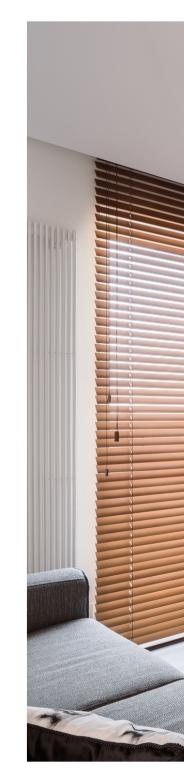

### Wooden blinds

Made to measure wooden Venetian window blinds allow you to adjust lighting levels instantly by changing the angle of the slat. We have a wide selection of colours and styles and slats are available in 25mm, 35mm, 50mm & 63mm and in your choice of aluminium (full range of colours), aluminium wood effect. Wooden Venetians are available with or without tapes.