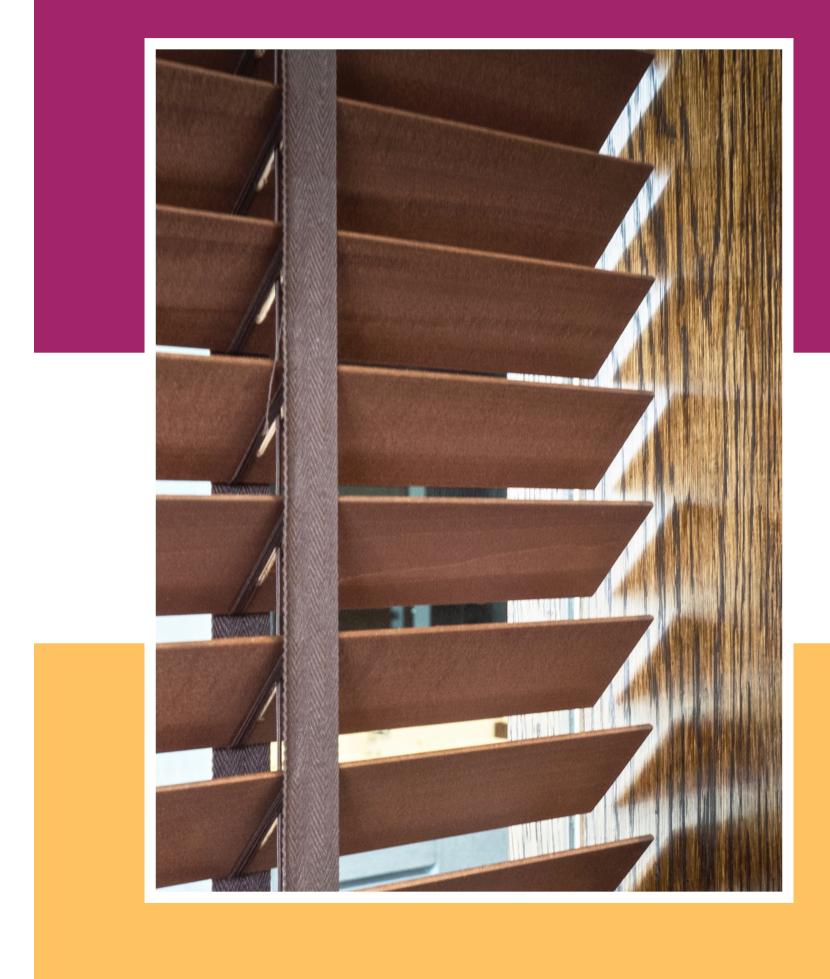

### Wooden blinds

Made to measure wooden Venetian window blinds allow you to adjust lighting levels instantly by changing the angle of the slat. We have a wide selection of colours and styles and slats are available in 25mm, 35mm, 50mm & 63mm and in your choice of aluminium (full range of colours), aluminium wood effect. Wooden Venetians are available with or without tapes.